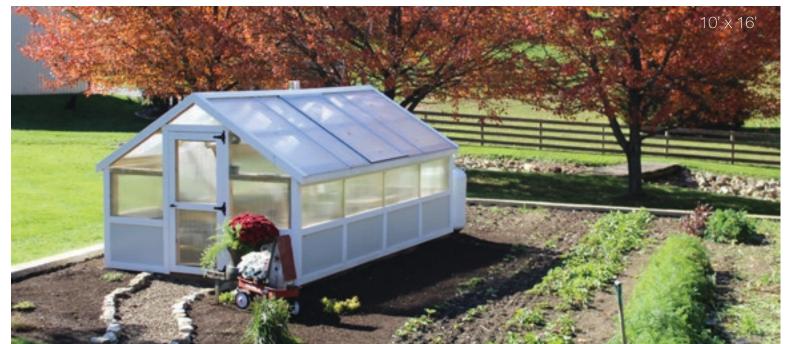

# A-Frame Greenhouse

Pressure-treated Foundation Timbers & Framing • 4' 6" high sidewalls • Commercial Grade Polycarbonate Walls & Roof Azek or MiraTec Exterior Trim • Single Entry Door • Two Manual Roof Vents • No Floor

# A-Frame Greenhouse Continued

Includes all features of A-Frame Greenhouse, but upgraded with 5" 6' high sidewalls & 9/12 roof pitch.

7' high sidewalls • Upper Siding with 24x27 Vertical Slider and 24" Transom Windows • 30" Lower Siding Skirt 10-lite 36" wide Spanish Cedar entry door • Commercial Grade Polycarbonate Gables & Roof • 8" Roof Overhangs