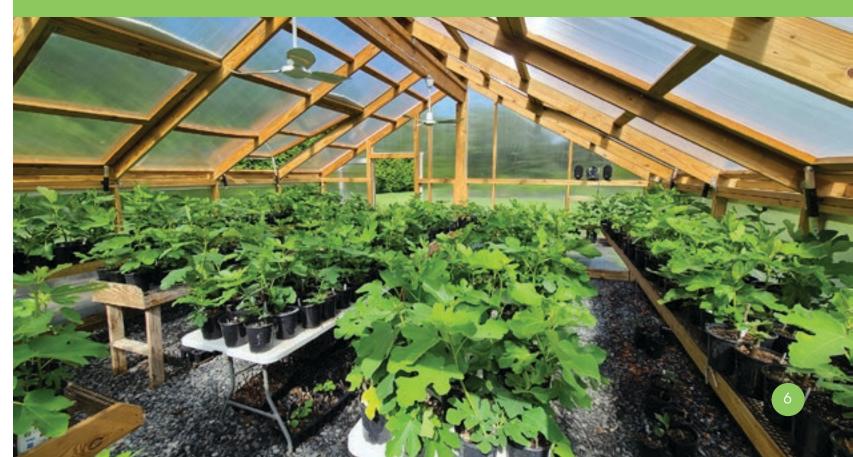

# A-Frame Greenhouse

Pressure-treated Foundation Timbers & Framing • 4' 6" high sidewalls • Commercial Grade Polycarbonate Walls & Roof Azek or MiraTec Exterior Trim • Single Entry Door • Two Manual Roof Vents • No Floor

# A-Frame Greenhouse Continued

Includes all features of A-Frame Greenhouse, but upgraded with 5" 6' high sidewalls & 9/12 roof pitch.

7' high sidewalls • Upper Siding with 24x27 Vertical Slider and 24" Transom Windows • 30" Lower Siding Skirt 10-lite 36" wide Spanish Cedar entry door • Commercial Grade Polycarbonate Gables & Roof • 8" Roof Overhangs