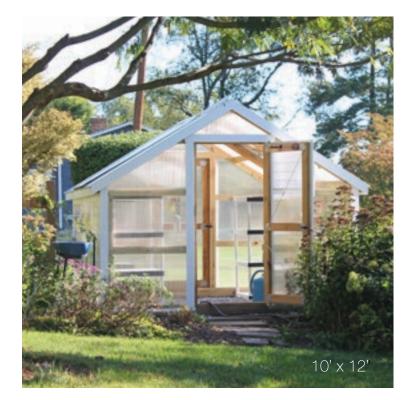

# A-Frame Greenhouse

Pressure-treated Foundation Timbers & Framing • 4' 6" high sidewalls • Commercial Grade Polycarbonate Walls & Roof Azek or MiraTec Exterior Trim • Single Entry Door • Two Manual Roof Vents • No Floor

# A-Frame Greenhouse Continued

Includes all features of A-Frame Greenhouse, but upgraded with 5" 6' high sidewalls & 9/12 roof pitch.

7' high sidewalls • Upper Siding with 24x27 Vertical Slider and 24" Transom Windows • 30" Lower Siding Skirt 10-lite 36" wide Spanish Cedar entry door • Commercial Grade Polycarbonate Gables & Roof • 8" Roof Overhangs