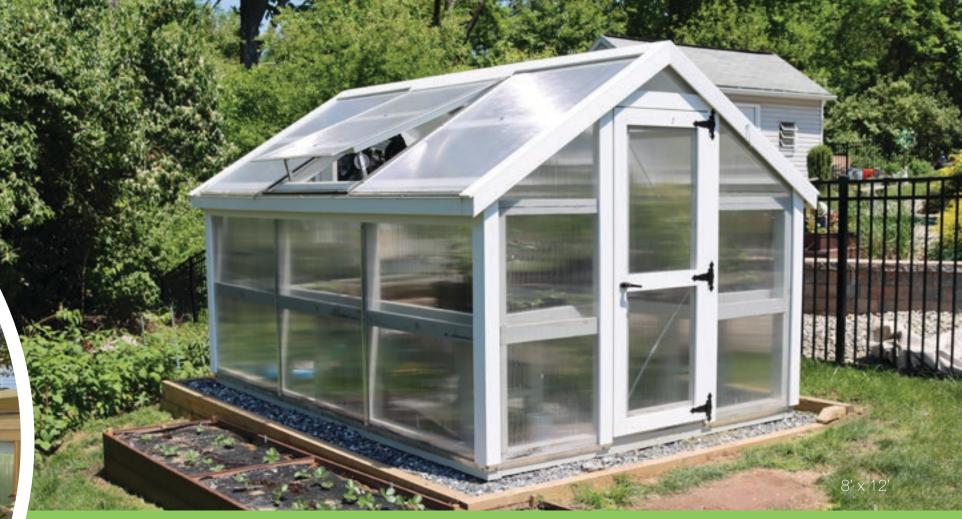

# A-Frame Greenhouse

Pressure-treated Foundation Timbers & Framing • 4' 6" high sidewalls • Commercial Grade Polycarbonate Walls & Roof Azek or MiraTec Exterior Trim • Single Entry Door • Two Manual Roof Vents • No Floor

# A-Frame Greenhouse Continued

Includes all features of A-Frame Greenhouse, but upgraded with 5" 6' high sidewalls & 9/12 roof pitch.

7' high sidewalls • Upper Siding with 24x27 Vertical Slider and 24" Transom Windows • 30" Lower Siding Skirt 10-lite 36" wide Spanish Cedar entry door • Commercial Grade Polycarbonate Gables & Roof • 8" Roof Overhangs