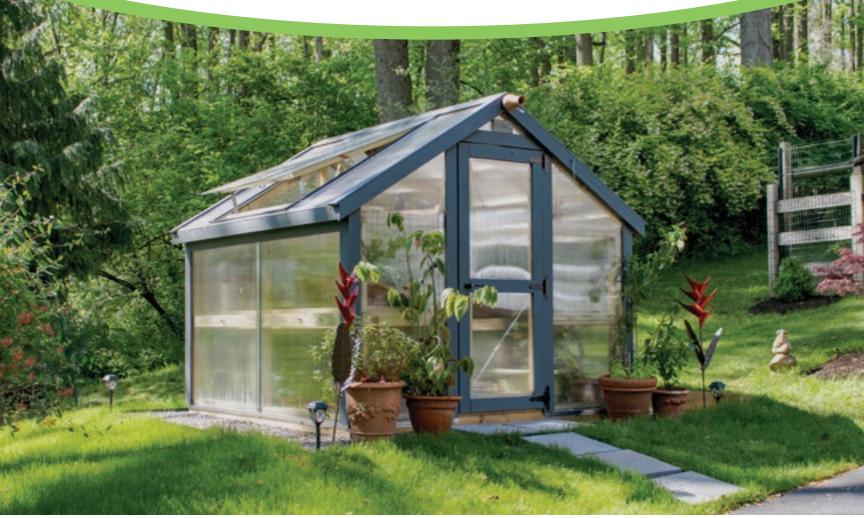

# A-Frame Greenhouse

Pressure-treated Foundation Timbers & Framing • 4' 6" high sidewalls • Commercial Grade Polycarbonate Walls & Roof Azek or MiraTec Exterior Trim • Single Entry Door • Two Manual Roof Vents • No Floor

# A-Frame Greenhouse Continued

Includes all features of A-Frame Greenhouse, but upgraded with 5" 6' high sidewalls & 9/12 roof pitch.

7' high sidewalls • Upper Siding with 24x27 Vertical Slider and 24" Transom Windows • 30" Lower Siding Skirt 10-lite 36" wide Spanish Cedar entry door • Commercial Grade Polycarbonate Gables & Roof • 8" Roof Overhangs