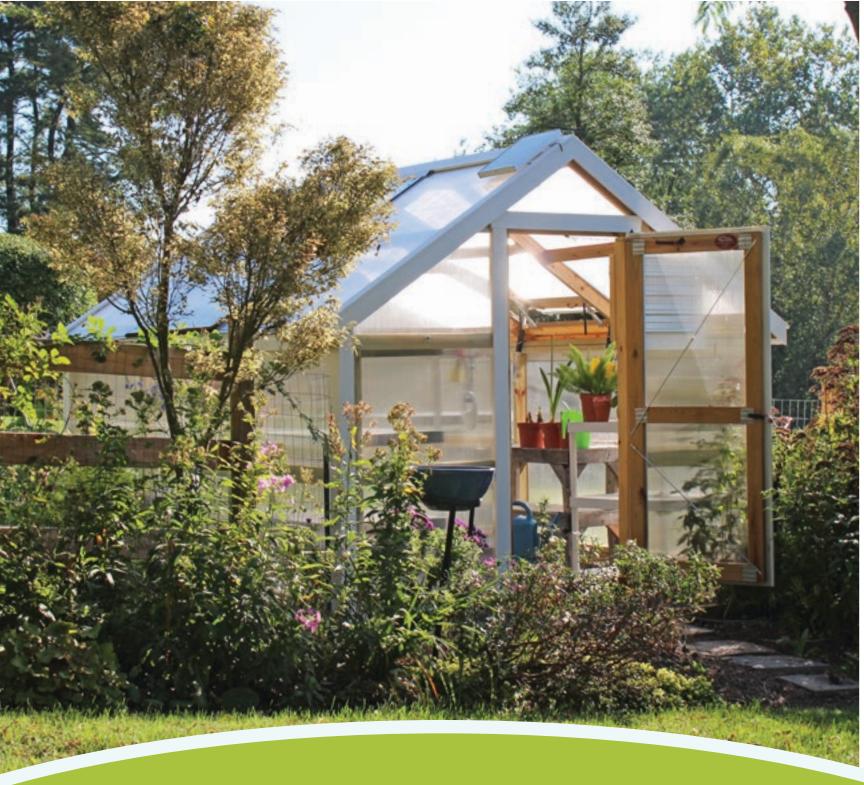

# A-Frame Greenhouse

Pressure-treated Foundation Timbers & Framing • 4' 6" high sidewalls • Commercial Grade Polycarbonate Walls & Roof Azek or MiraTec Exterior Trim • Single Entry Door • Two Manual Roof Vents • No Floor