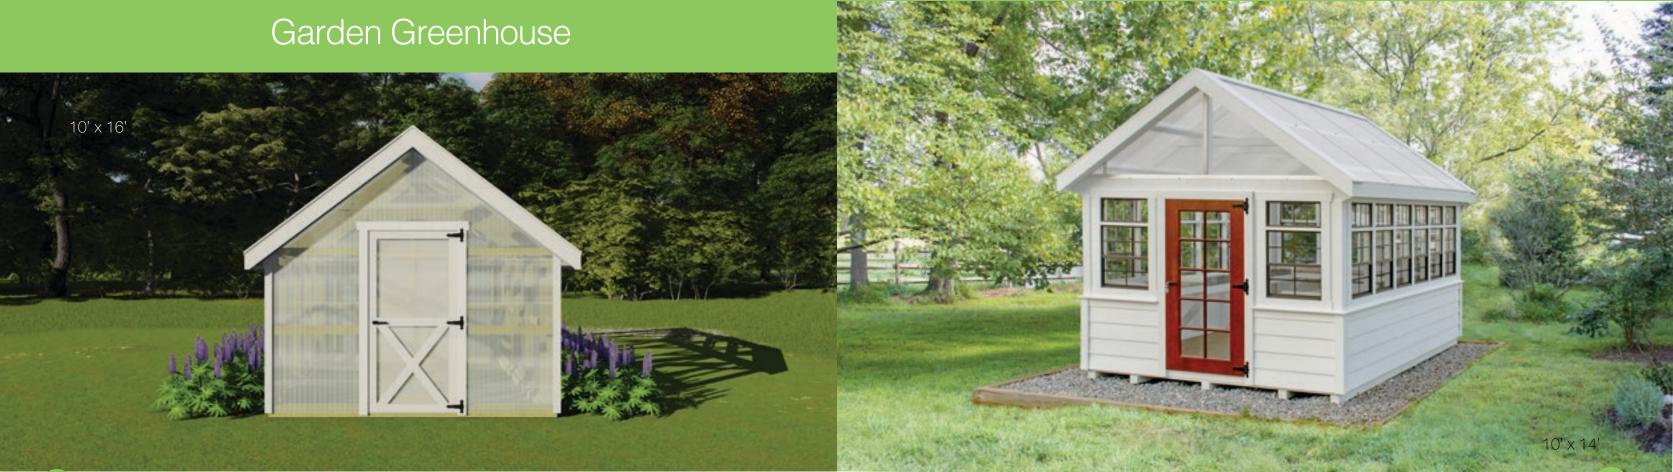

## Accessory Structures







# Backyard

## A Reminder for our Customers

We are more than just an ordinary shed company. We design and manufacture our structures to meet each customers' individual need. We strive to bring you a high-quality product with many features that make a better looking and longer lasting building. We are here to make your backyard structure dreams come true!

Remember, we are more than just an ordinary shed company.



Greenhouses







ATTRACTIVE FUNCTIONAL PRACTICAL

3

# A-Frame Greenhouse











Pressure-treated Foundation Timbers & Framing • 4' 6" high sidewalls • Commercial Grade Polycarbonate Walls & Roof Azek or MiraTec Exterior Trim • Single Entry Door • Two Manual Roof Vents • No Floor



# A-Frame Greenhouse Continued







Includes all features of A-Frame Greenhouse, but upgraded with 5" 6' high sidewalls & 9/12 roof pitch.

7' high sidewalls • Upper Siding with 24x27 Vertical Slider and 24" Transom Windows • 30" Lower Siding Skirt 10-lite 36" wide Spanish Cedar entry door • Commercial Grade Polycarbonate Gables & Roof • 8" Roof Overhangs



## Greenhouse Combo







### STORAGE AND GROWING IN ONE CONVENIENT BUILDING





855-630-7433 • www.backyardunlimited.com