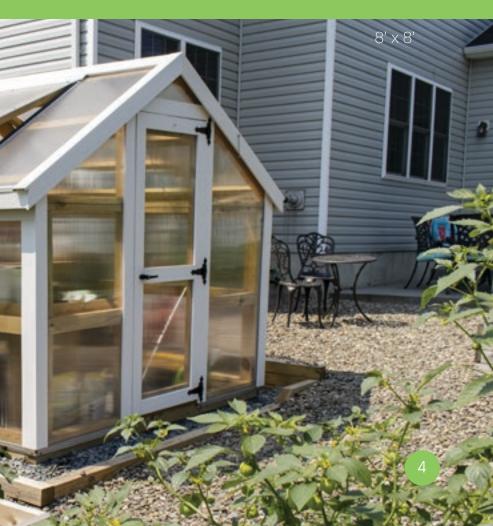

# A-Frame Greenhouse

Pressure-treated Foundation Timbers & Framing • 4' 6" high sidewalls • Commercial Grade Polycarbonate Walls & Roof Azek or MiraTec Exterior Trim • Single Entry Door • Two Manual Roof Vents • No Floor