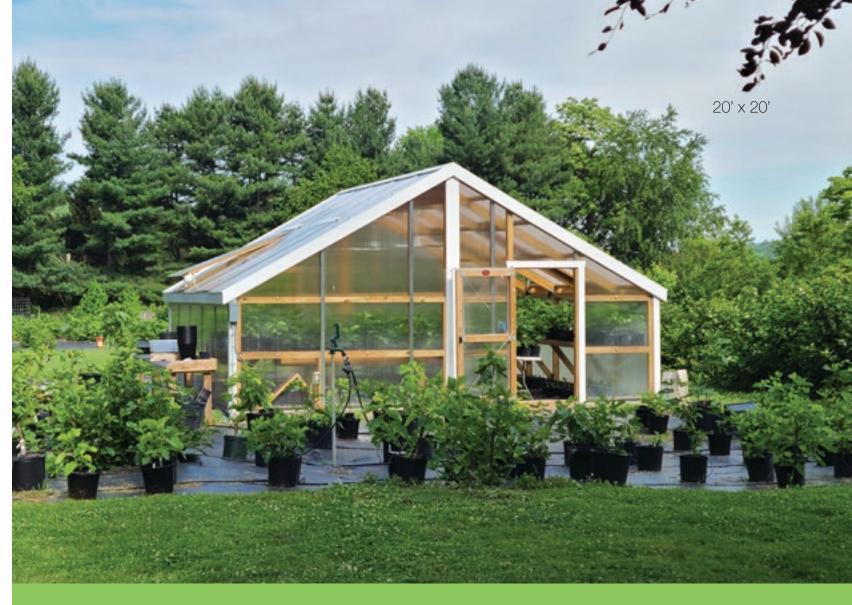

# A-Frame Greenhouse

Pressure-treated Foundation Timbers & Framing • 4' 6" high sidewalls • Commercial Grade Polycarbonate Walls & Roof Azek or MiraTec Exterior Trim • Single Entry Door • Two Manual Roof Vents • No Floor

# A-Frame Greenhouse Continued

Includes all features of A-Frame Greenhouse, but upgraded with 5" 6' high sidewalls & 9/12 roof pitch.

7' high sidewalls • Upper Siding with 24x27 Vertical Slider and 24" Transom Windows • 30" Lower Siding Skirt 10-lite 36" wide Spanish Cedar entry door • Commercial Grade Polycarbonate Gables & Roof • 8" Roof Overhangs