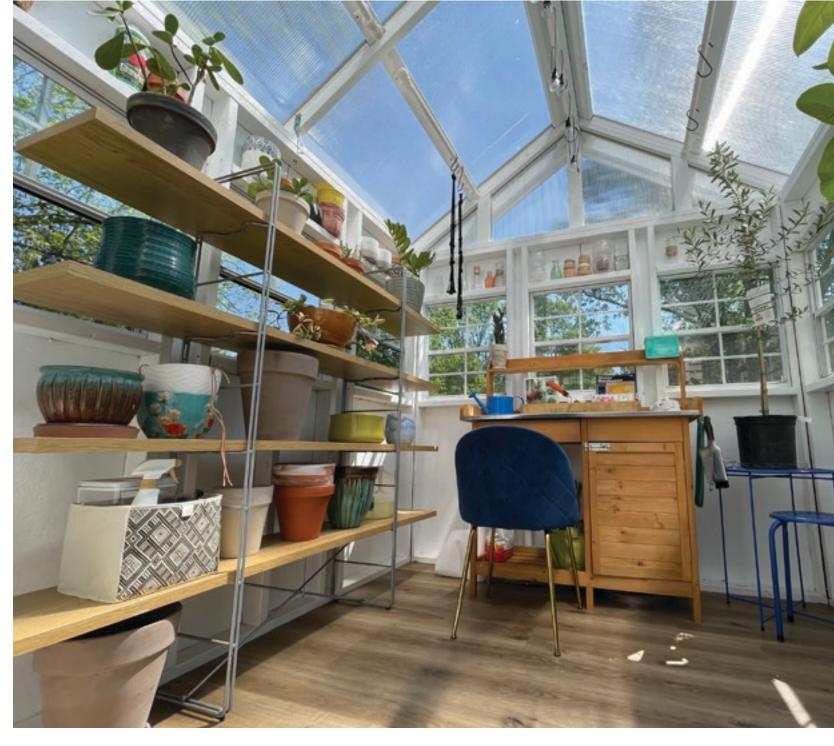

# A-Frame Greenhouse

Pressure-treated Foundation Timbers & Framing • 4' 6" high sidewalls • Commercial Grade Polycarbonate Walls & Roof Azek or MiraTec Exterior Trim • Single Entry Door • Two Manual Roof Vents • No Floor