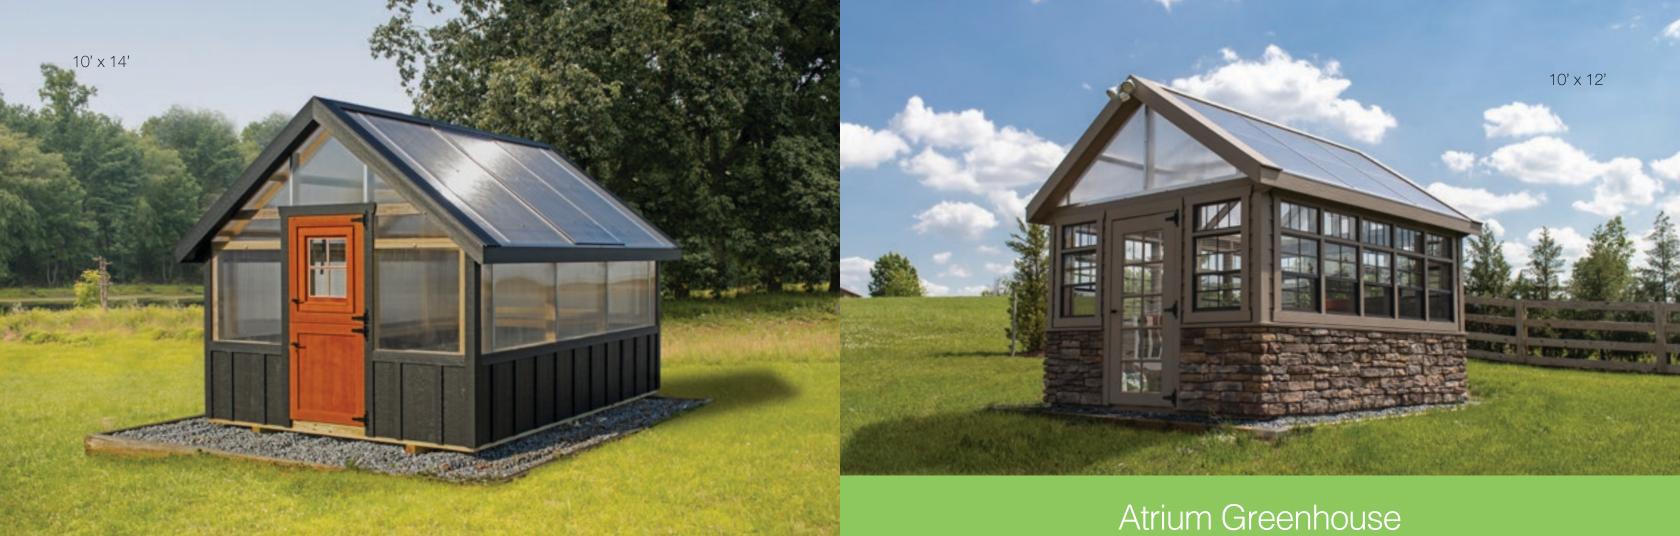

## Accessory Structures







# Backyard

## A Reminder for our Customers

We are more than just an ordinary shed company. We design and manufacture our structures to meet each customers' individual need. We strive to bring you a high-quality product with many features that make a better looking and longer lasting building. We are here to make your backyard structure dreams come true!

Remember, we are more than just an ordinary shed company.



Greenhouses







ATTRACTIVE FUNCTIONAL PRACTICAL

3

# A-Frame Greenhouse











Pressure-treated Foundation Timbers & Framing • 4' 6" high sidewalls • Commercial Grade Polycarbonate Walls & Roof Azek or MiraTec Exterior Trim • Single Entry Door • Two Manual Roof Vents • No Floor



# A-Frame Greenhouse Continued







Includes all features of A-Frame Greenhouse, but upgraded with 5" 6' high sidewalls & 9/12 roof pitch.

7' high sidewalls • Upper Siding with 24x27 Vertical Slider and 24" Transom Windows • 30" Lower Siding Skirt 10-lite 36" wide Spanish Cedar entry door • Commercial Grade Polycarbonate Gables & Roof • 8" Roof Overhangs



## Greenhouse Combo







### STORAGE AND GROWING IN ONE CONVENIENT BUILDING





855-630-7433 • www.backyardunlimited.com