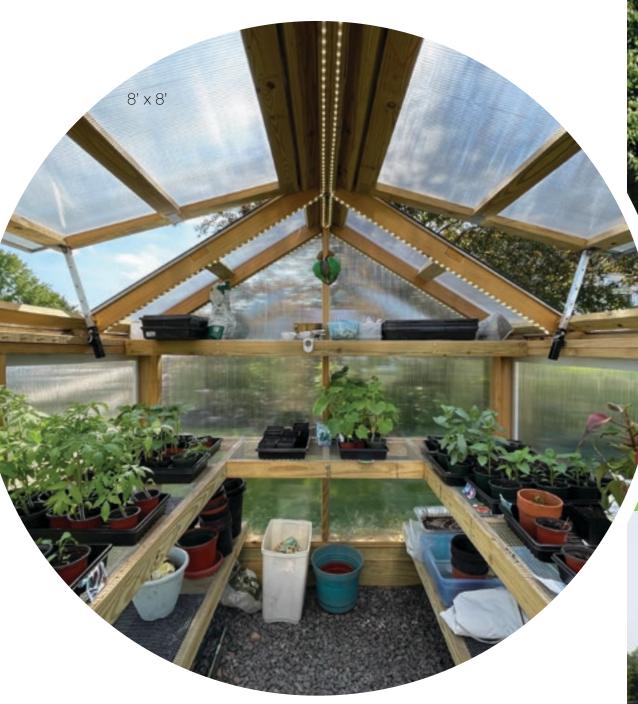

# A-Frame Greenhouse

Pressure-treated Foundation Timbers & Framing • 4' 6" high sidewalls • Commercial Grade Polycarbonate Walls & Roof Azek or MiraTec Exterior Trim • Single Entry Door • Two Manual Roof Vents • No Floor