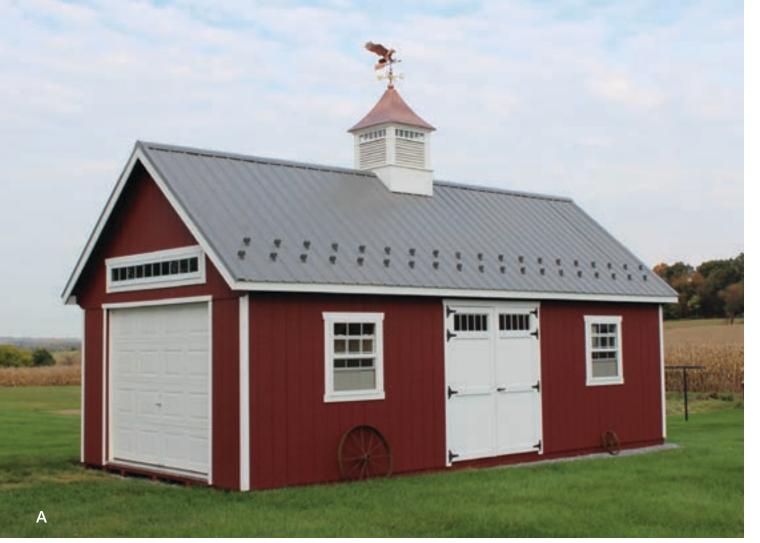

#### Richmond Garage

Lexington Garage

A 28' x 32' SmartPanel • B 24' x 24' Dutch Lap Vinyl • C 24' x 36' Dutch Lap Vinyl