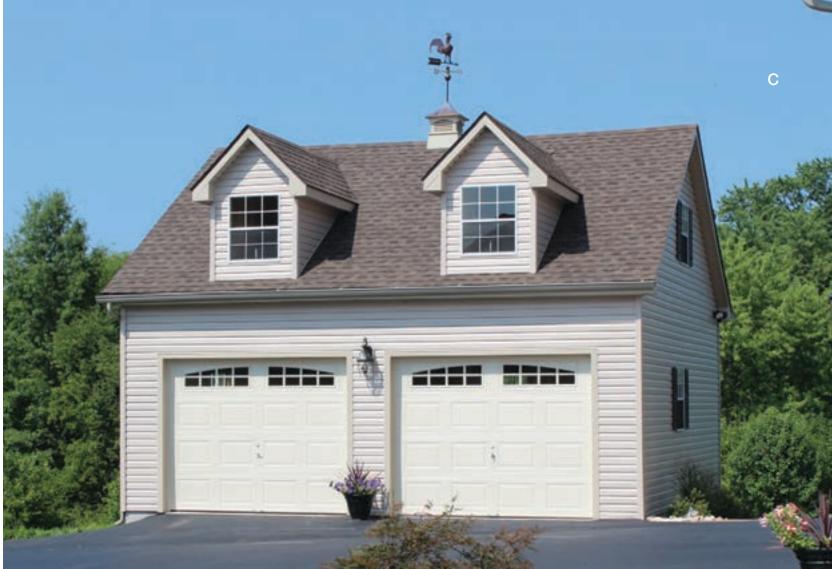

#### Richmond Garage

Lexington Garage

A 28' x 32' SmartPanel • B 24' x 24' Dutch Lap Vinyl • C 24' x 36' Dutch Lap Vinyl