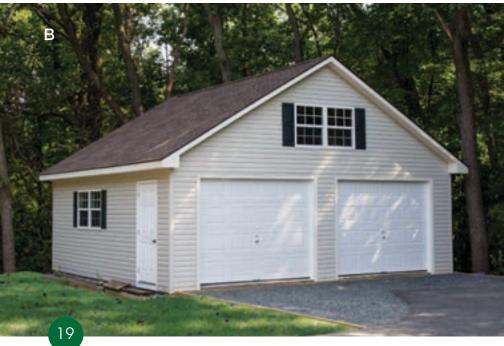

#### Richmond Garage

Lexington Garage

A 28' x 32' SmartPanel • B 24' x 24' Dutch Lap Vinyl • C 24' x 36' Dutch Lap Vinyl