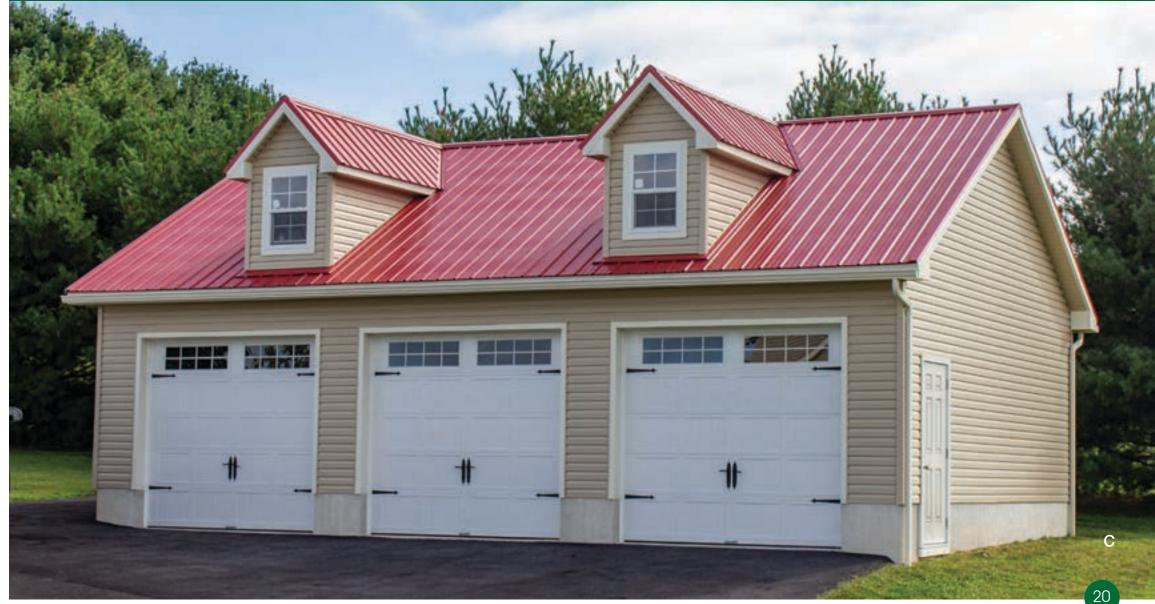

#### Richmond Garage

Lexington Garage

A 28' x 32' SmartPanel • B 24' x 24' Dutch Lap Vinyl • C 24' x 36' Dutch Lap Vinyl