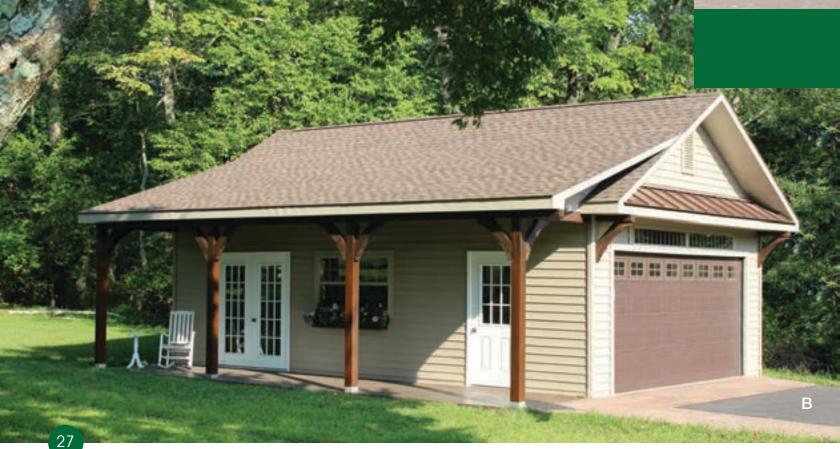

#### Richmond Garage

Lexington Garage

A 28' x 32' SmartPanel • B 24' x 24' Dutch Lap Vinyl • C 24' x 36' Dutch Lap Vinyl