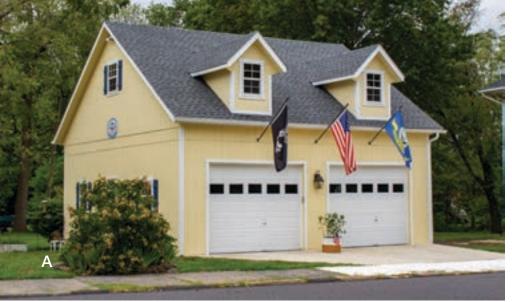

#### Richmond Garage

Lexington Garage

A 28' x 32' SmartPanel • B 24' x 24' Dutch Lap Vinyl • C 24' x 36' Dutch Lap Vinyl