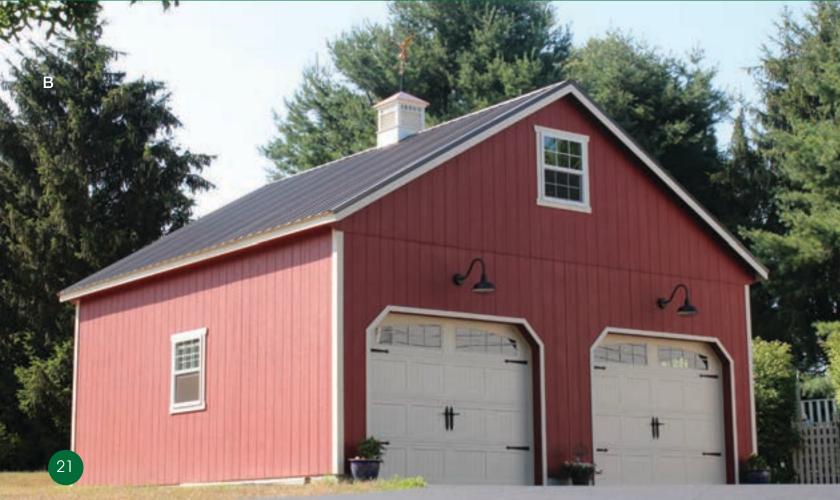

#### Richmond Garage

Lexington Garage

A 28' x 32' SmartPanel • B 24' x 24' Dutch Lap Vinyl • C 24' x 36' Dutch Lap Vinyl