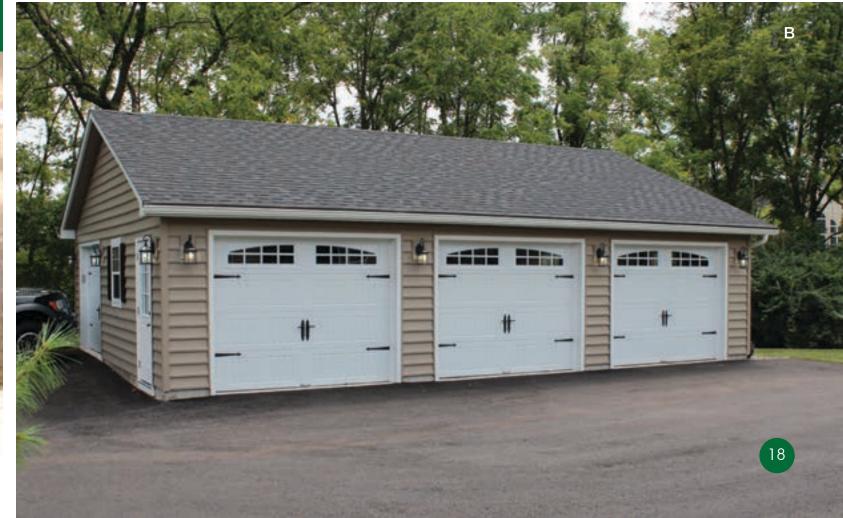

#### Richmond Garage

Lexington Garage

A 28' x 32' SmartPanel • B 24' x 24' Dutch Lap Vinyl • C 24' x 36' Dutch Lap Vinyl