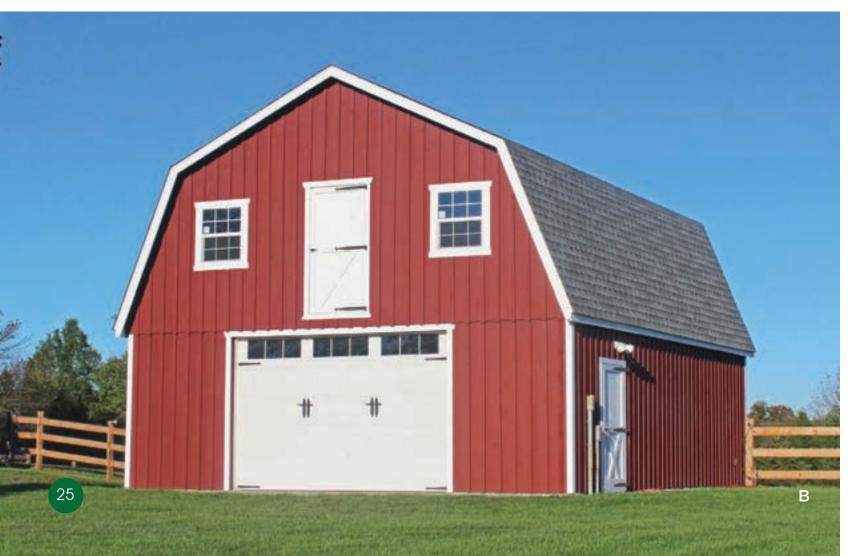

A 25' x 25' Dutch Lap Vinyl • B 24' x 24' Vinyl Board & Batten • C 24' x 26' SmartPanel

CHARMING BARN AESTHETIC

### Gambrel Two Story Garage

IF YOU CAN DREAM IT, WE CAN BUILD IT