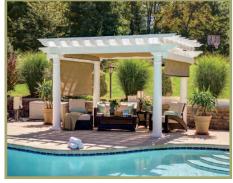

# EZShade Canopy

Consider adding this EZShade Canopy System to your new or existing pergola. This manually controlled canopy glides effortlessly across the triple track system to shade the entire area. You will find yourself using your patio more often when you can block out that hot midday sun, or mild rain. Bring this EZShade Canopy System to your backyard oasis.