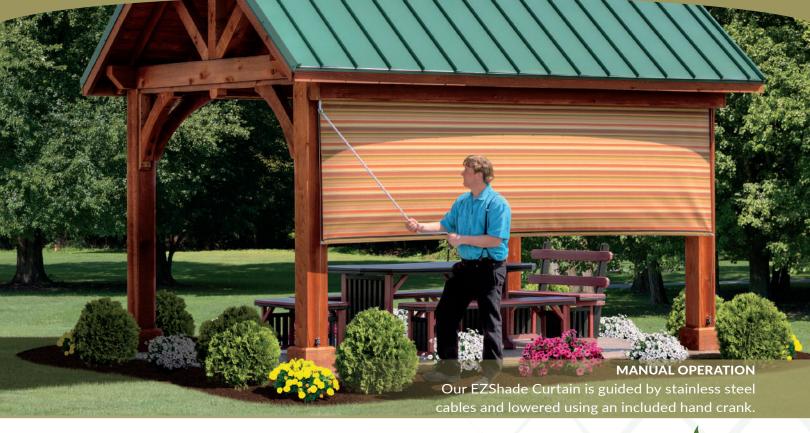

# EZShade Curtain

**Full Coverage** Get out of the mid-day sun and enjoy your backyard patio.

Made from stainless steel fasteners. powder-coated brackets, and Phifertix fabric.

### STANDARD FEATURES

Consider adding this EZShade Curtain System to your new or existing pergola or pavilion. This manually-controlled curtain winds down effortlessly and glides down the double cable system to shade the entire area. You will find yourself using your patio more often when you can block out that glaring afternoon sun. The fabric is a dense screen material that has partial transparency. Bring this EZShade Curtain System to your backyard oasis.