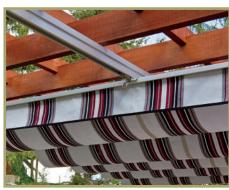

# EZShade Canopy

Consider adding this EZShade Canopy System to your new or existing pergola. This manually controlled canopy glides effortlessly across the triple track system to shade the entire area. You will find yourself using your patio more often when you can block out that hot midday sun, or mild rain. Bring this EZShade Canopy System to your backyard oasis.

Manual Operation
Our EZShade Canopy glides smoothly
for easy operation.

Quality Materials

Made from stainless steel fasteners,
powder-coated brackets, and
Sunbrella fabric.

#### A. ARTISAN PERGOLA

EZShade in Grey, Black, & White

#### **B. ARTISAN PERGOLA**

EZShade in Navy, Taupe & Fancy

#### C. KINGSTON PERGOLA

EZShade in Westfield Mushroom

#### D. ARTISAN PERGOLA

EZShade in Burgundy, Black, & White

#### E. HEARTHSIDE PERGOLA

EZShade Canopy in East Ridge Cocoa