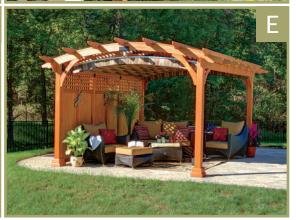

nd of it. Give your family the very best by choosing the perfect gathering place. You'll be amazed how little moments like a family picnic transform into lasting memories your children or grandchildren will remember forever.

Bring the EZShade Canopy to your backyard so you can enjoy the outdoors more. Screen out the sun on those bright summer days or protect yourself when that surprise rain shower pops up during your picnic. The EZShade Canopy is the perfect addition for any backyard.

#### A. ARTISAN PERGOLA

EZShade in Grey, Black, & White

#### **B. ARTISAN PERGOLA**

EZShade in Navy, Taupe & Fancy

#### C. KINGSTON PERGOLA

EZShade in Westfield Mushroom

#### D. ARTISAN PERGOLA

EZShade in Burgundy, Black, & White

#### E. HEARTHSIDE PERGOLA

EZShade Canopy in East Ridge Cocoa









# EZShade Canopy







Consider adding this EZShade Canopy System to your new or existing pergola. This manually controlled canopy glides effortlessly across the triple track system to shade the entire area. You will find yourself using your patio more often when you can block out that hot midday sun, or mild rain. Bring this EZShade Canopy System to your backyard oasis.



Manual Operation
Our EZShade Canopy glides smoothly
for easy operation.



Quality Materials

Made from stainless steel fasteners,
powder-coated brackets, and
Sunbrella fabric.

### AVAILABLE STOCK COLORS











Other Sunbrella fabrics available for an additional fee.



Charcoal Tweed

Hemlock Tweed

Linen Tweed

Royal Blue Tweed



Create a comfortable and cool space by adding an EZShade to your structure.

# E