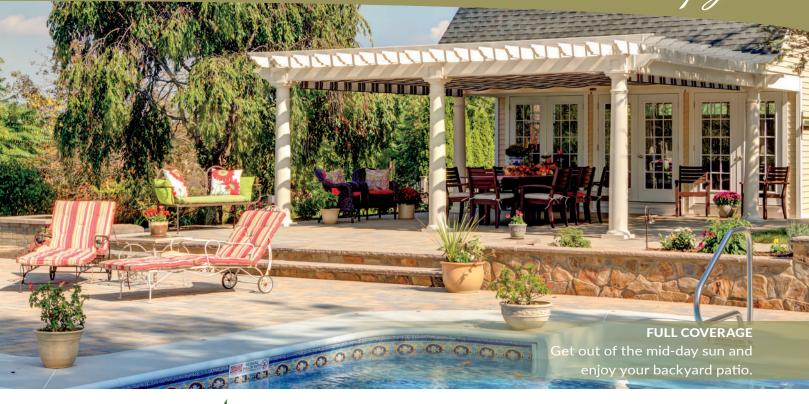

# EZShade Curtain

**Full Coverage** Get out of the mid-day sun and enjoy your backyard patio.

Made from stainless steel fasteners. powder-coated brackets, and Phifertix fabric.