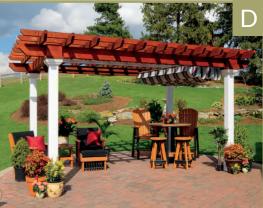

second of it. Give your family the very best by choosing the perfect gathering place. You'll be amazed how little moments like a family picnic transform into lasting memories your children or grandchildren will remember forever.

Bring the EZShade Canopy to your backyard so you can enjoy the outdoors more. Screen out the sun on those bright summer days or protect yourself when that surprise rain shower pops up during your picnic. The EZShade Canopy is the perfect addition for any backyard.

#### A. ARTISAN PERGOLA

EZShade in Grey, Black, & White

#### **B. ARTISAN PERGOLA**

EZShade in Navy, Taupe & Fancy

#### C. KINGSTON PERGOLA

EZShade in Westfield Mushroom

#### D. ARTISAN PERGOLA

EZShade in Burgundy, Black, & White

#### E. HEARTHSIDE PERGOLA

EZShade Canopy in East Ridge Cocoa









# EZShade Canopy







Consider adding this EZShade Canopy System to your new or existing pergola. This manually controlled canopy glides effortlessly across the triple track system to shade the entire area. You will find yourself using your patio more often when you can block out that hot midday sun, or mild rain. Bring this EZShade Canopy System to your backyard oasis.



Manual Operation
Our EZShade Canopy glides smoothly
for easy operation.



Quality Materials

Made from stainless steel fasteners,
powder-coated brackets, and
Sunbrella fabric.

### AVAILABLE STOCK COLORS











Other Sunbrella fabrics available for an additional fee.



Charcoal Tweed

Hemlock Tweed

Linen Tweed

Royal Blue Tweed



Create a comfortable and cool space by adding an EZShade to your structure.