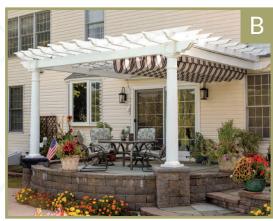

a second of it. Give your family the very best by choosing the perfect gathering place. You'll be amazed how little moments like a family picnic transform into lasting memories your children or grandchildren will remember forever.

Bring the EZShade Canopy to your backyard so you can enjoy the outdoors more. Screen out the sun on those bright summer days or protect yourself when that surprise rain shower pops up during your picnic. The EZShade Canopy is the perfect addition for any backyard.

#### A. ARTISAN PERGOLA

EZShade in Grey, Black, & White

#### **B. ARTISAN PERGOLA**

EZShade in Navy, Taupe & Fancy

#### C. KINGSTON PERGOLA

EZShade in Westfield Mushroom

#### D. ARTISAN PERGOLA

EZShade in Burgundy, Black, & White

#### E. HEARTHSIDE PERGOLA

EZShade Canopy in East Ridge Cocoa









# EZShade Canopy







Consider adding this EZShade Canopy System to your new or existing pergola. This manually controlled canopy glides effortlessly across the triple track system to shade the entire area. You will find yourself using your patio more often when you can block out that hot midday sun, or mild rain. Bring this EZShade Canopy System to your backyard oasis.



Manual Operation
Our EZShade Canopy glides smoothly
for easy operation.



Quality Materials

Made from stainless steel fasteners,
powder-coated brackets, and
Sunbrella fabric.

### AVAILABLE STOCK COLORS











Other Sunbrella fabrics available for an additional fee.



Charcoal Tweed

Hemlock Tweed

Linen Tweed

Royal Blue Tweed



Create a comfortable and cool space by adding an EZShade to your structure