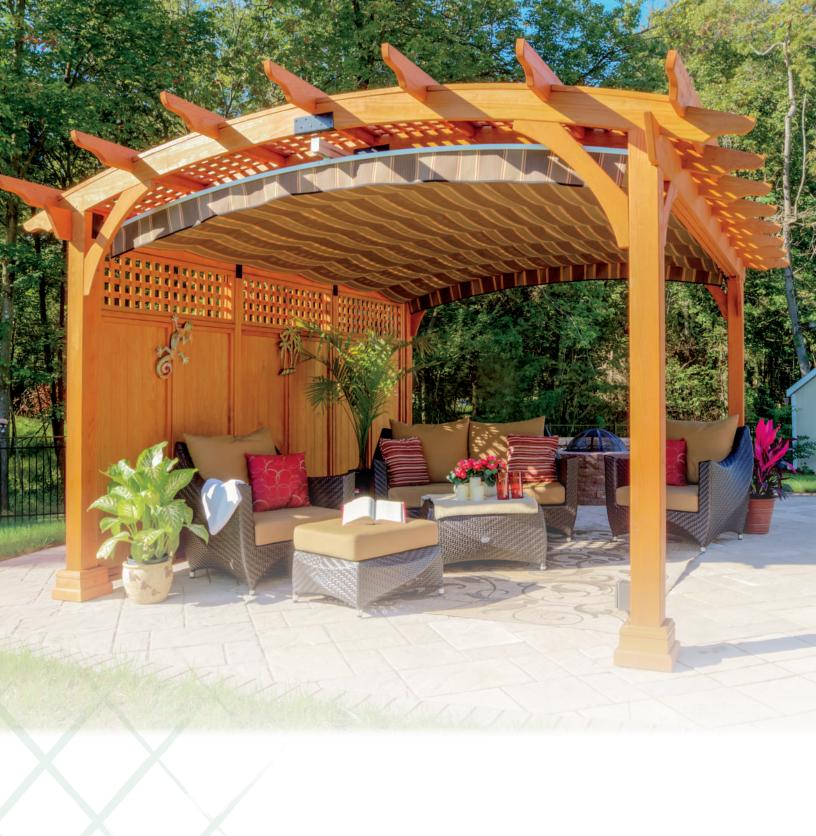

Bring the EZShade Canopy to your backyard so you can enjoy the outdoors more. Screen out the sun on those bright summer days or protect yourself when that surprise rain shower pops up during your picnic. The EZShade Canopy is the perfect addition for any backyard.

# EZShade Canopy

Consider adding this EZShade Canopy System to your new or existing pergola. This manually controlled canopy glides effortlessly across the triple track system to shade the entire area. You will find yourself using your patio more often when you can block out that hot midday sun, or mild rain. Bring this EZShade Canopy System to your backyard oasis.

Manual Operation
Our EZShade Canopy glides smoothly
for easy operation.

Quality Materials

Made from stainless steel fasteners,
powder-coated brackets, and
Sunbrella fabric.