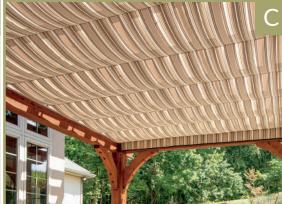

cond of it. Give your family the very best by choosing the perfect gathering place. You'll be amazed how little moments like a family picnic transform into lasting memories your children or grandchildren will remember forever.

Bring the EZShade Canopy to your backyard so you can enjoy the outdoors more. Screen out the sun on those bright summer days or protect yourself when that surprise rain shower pops up during your picnic. The EZShade Canopy is the perfect addition for any backyard.

#### A. ARTISAN PERGOLA

EZShade in Grey, Black, & White

#### **B. ARTISAN PERGOLA**

EZShade in Navy, Taupe & Fancy

#### C. KINGSTON PERGOLA

EZShade in Westfield Mushroom

#### D. ARTISAN PERGOLA

EZShade in Burgundy, Black, & White

#### E. HEARTHSIDE PERGOLA

EZShade Canopy in East Ridge Cocoa









# EZShade Canopy







Consider adding this EZShade Canopy System to your new or existing pergola. This manually controlled canopy glides effortlessly across the triple track system to shade the entire area. You will find yourself using your patio more often when you can block out that hot midday sun, or mild rain. Bring this EZShade Canopy System to your backyard oasis.



Manual Operation
Our EZShade Canopy glides smoothly
for easy operation.



Quality Materials

Made from stainless steel fasteners,
powder-coated brackets, and
Sunbrella fabric.

### AVAILABLE STOCK COLORS











Other Sunbrella fabrics available for an additional fee.



Charcoal Tweed

Hemlock Tweed

Linen Tweed

Royal Blue Tweed



Create a comfortable and cool space by adding an EZShade to your structure.

#