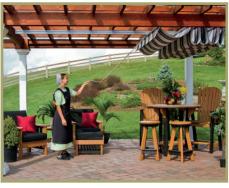

# EZShade Canopy

Consider adding this EZShade Canopy System to your new or existing pergola. This manually controlled canopy glides effortlessly across the triple track system to shade the entire area. You will find yourself using your patio more often when you can block out that hot midday sun, or mild rain. Bring this EZShade Canopy System to your backyard oasis.

Manual Operation
Our EZShade Canopy glides smoothly
for easy operation.

Quality Materials

Made from stainless steel fasteners,
powder-coated brackets, and
Sunbrella fabric.